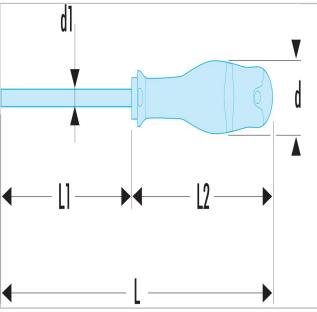

| =0               | AT4X150 |
|------------------|---------|
| A [mm]           | 4.0     |
| Diameter [mm]    | 25.0    |
| Diameter D1 [mm] | 4.0     |
| Length L1 [mm]   | 150.0   |
| Length L [mm]    | 259.0   |
| Length L2 [mm]   | 103.0   |
| Thickness E [mm] | 0.8     |
| Width [mm]       | 4.0     |
| Weight [g]       | 52.0    |