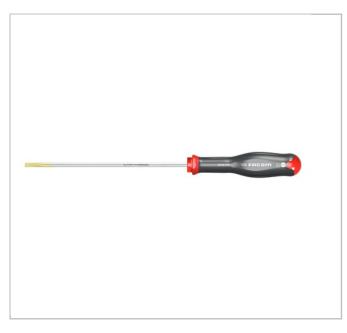

## AT4X150 | AT - PROTWIST® screwdrivers for slotted head screws - milled blades

## **Description:**

- Round shank for access in holes.
- Extra-long shank up to 300 mm for difficult and remote access.
- Inline Hardening Process +100%
  Tip Life and +100% Bar Strength.
- Handle Material Softer for more Comfort and still Chemical Resistant.
- Blade "tri-coating "treatment (Zinc-Nickel-Chromium) 4x Corrosion Resistance.
- Handle 'Channel' +10% Torque.
- Laser Marking gives virtually Permanent Marking.
- CNC tip machining gives better Screw Fit increasing Torque Transfer and Reducing Wear.