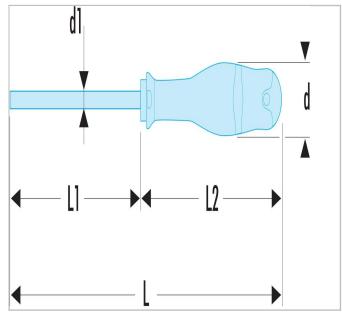

• CNC tip machining - gives better Screw Fit increasing Torque Transfer and Reducing Wear.

|                  | ATF5.5X150 |
|------------------|------------|
| A [mm]           | 5.5        |
| Diameter [mm]    | 30.0       |
| Diameter D1 [mm] | 5.5        |
| Length L1 [mm]   | 150.0      |
| Length L [mm]    | 259.0      |
| Length L2 [mm]   | 109.0      |
| Thickness E [mm] | 1.0        |
| Width [mm]       | 5.5        |
| Weight [g]       | 84.0       |