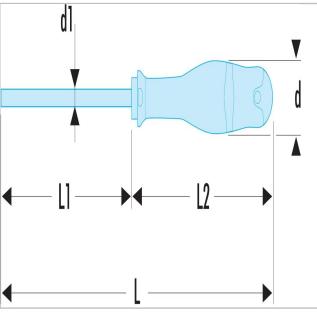

| =0               | AT4X200 |
|------------------|---------|
| A [mm]           | 4.0     |
| Diameter [mm]    | 25.0    |
| Diameter D1 [mm] | 4.0     |
| Length L1 [mm]   | 200.0   |
| Length L [mm]    | 309.0   |
| Length L2 [mm]   | 103.0   |
| Thickness E [mm] | 0.8     |
| Width [mm]       | 4.0     |
| Weight [g]       | 57.0    |