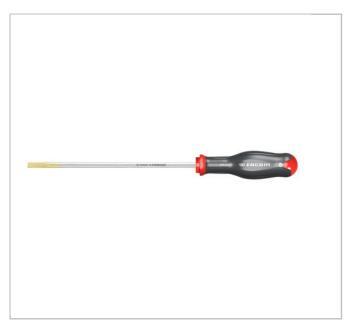

## AT4X200 | AT - PROTWIST® screwdrivers for slotted head screws - milled blades

## **Description:**

- Round shank for access in holes.
- Extra-long shank up to 300 mm for difficult and remote access.
- Inline Hardening Process +100%
  Tip Life and +100% Bar Strength.
- Handle Material Softer for more Comfort and still Chemical Resistant.
- Blade "tri-coating "treatment (Zinc-Nickel-Chromium) 4x Corrosion Resistance.
- Handle 'Channel' +10% Torque.
- Laser Marking gives virtually Permanent Marking.
- CNC tip machining gives better
  Screw Fit increasing Torque Transfer
  and Reducing Wear.