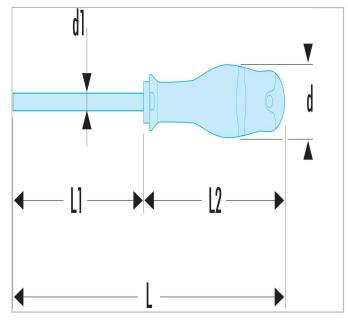

|                  | AT6.5X300 |
|------------------|-----------|
| A [mm]           | 6.5       |
| Diameter [mm]    | 36.0      |
| Diameter D1 [mm] | 6.5       |
| Length L1 [mm]   | 300.0     |
| Length L [mm]    | 420.0     |
| Length L2 [mm]   | 120.0     |
| Thickness E [mm] | 1.2       |
| Width [mm]       | 6.5       |
| Weight [g]       | 180.0     |