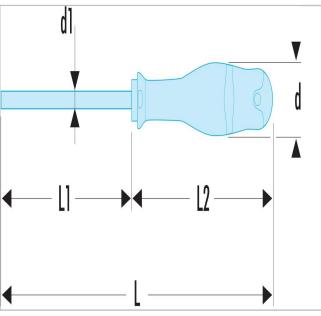

| =0               | AT5.5X125 |
|------------------|-----------|
| A [mm]           | 5.5       |
| Diameter [mm]    | 30.0      |
| Diameter D1 [mm] | 5.5       |
| Length L1 [mm]   | 125.0     |
| Length L [mm]    | 234.0     |
| Length L2 [mm]   | 109.0     |
| Thickness E [mm] | 1.0       |
| Width [mm]       | 5.5       |
| Weight [g]       | 87.0      |