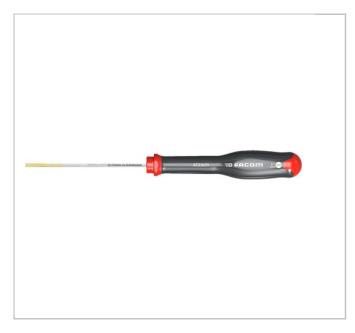

## AT2.5X50 | AT - PROTWIST® screwdrivers for slotted head screws - milled blades

## **Description:**

- Round shank for access in holes.
- Extra-long shank up to 300 mm for difficult and remote access.
- Inline Hardening Process +100%
  Tip Life and +100% Bar Strength.
- Handle Material Softer for more Comfort and still Chemical Resistant.
- Blade "tri-coating "treatment (Zinc-Nickel-Chromium) 4x Corrosion Resistance.
- Handle 'Channel' +10% Torque.
- Laser Marking gives virtually Permanent Marking.
- CNC tip machining gives better Screw Fit increasing Torque Transfer and Reducing Wear.