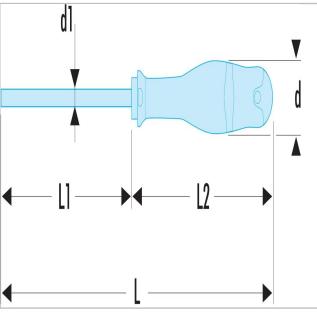

| =0               | AT2.5X50 |
|------------------|----------|
| A [mm]           | 2.5      |
| Diameter [mm]    | 19.0     |
| Diameter D1 [mm] | 2.5      |
| Length L1 [mm]   | 50.0     |
| Length L [mm]    | 144.0    |
| Length L2 [mm]   | 94.0     |
| Thickness E [mm] | 0.4      |
| Width [mm]       | 2.5      |
| Weight [g]       | 20.0     |