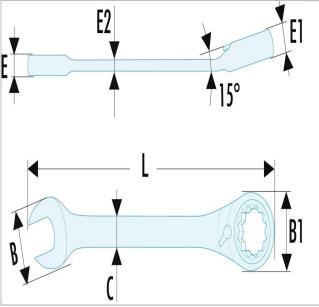

| =                  | 467.17SLS |
|--------------------|-----------|
| A [mm]             | 17.0      |
| A [in]             |           |
| Length L [mm]      | 225.0     |
| Thickness E [mm]   | 6.6       |
| Thickness E1 [mm]  | 10.3      |
| Thickness E2 [mm]  | 5.4       |
| Head Height C [mm] | 15.4      |
| Head Width B [mm]  | 36.8      |
| Head Width B1 [mm] | 31,7      |
| Weight [Kg]        | 0,19      |