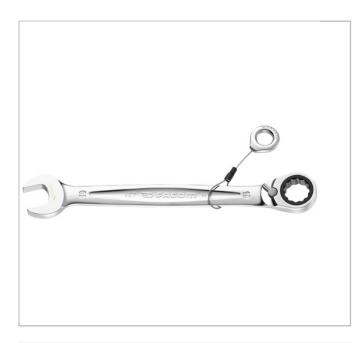

## **Standards:**

NF ISO 1711-1, NF ISO 691, ISO 1711-1, ISO 691, DIN ISO 1711-1, DIN ISO 691, ASME B107.100 Description:

- Tool equipped with a FACOM SLS attachment solution, preventing any risk of accidental falls.
- The crimped "sliding" cable solution, selected and tested by FACOM, maintains user ergonomics (8 30 mm wrenches).
- Standard ratchet combination wrenches: for all current applications.
- Compact ratchet mechanism and reversible by lever.
- Increment 5° (6° for dimensions 8 and 9 mm).
- Ring head angled at 15°.
- Open end head angled at 15°.
- Metric sizes: 8 to 32 mm.
- Presentation: satin chrome finish.