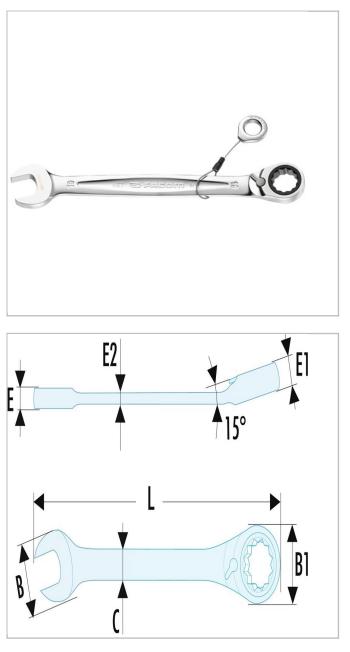

• Increment 5° (6° for dimensions 8 and 9 mm).

- Ring head angled at 15°.
- Open end head angled at 15°.
- Metric sizes: 8 to 32 mm.
- Presentation: satin chrome finish.

|                    | 467.19SLS |
|--------------------|-----------|
| A [mm]             | 19.0      |
| A [in]             |           |
| Length L [mm]      | 247.0     |
| Thickness E [mm]   | 7.4       |
| Thickness E1 [mm]  | 11.2      |
| Thickness E2 [mm]  | 6.0       |
| Head Height C [mm] | 16.0      |
| Head Width B [mm]  | 41.2      |
| Head Width B1 [mm] | 33,9      |
| Weight [Kg]        | 0,235     |