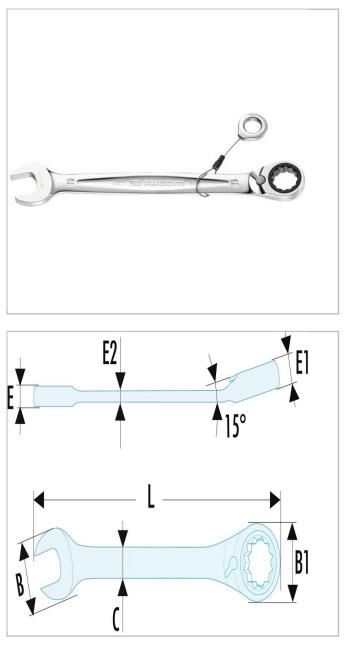

• Increment 5° (6° for dimensions 8 and 9 mm).

- Ring head angled at 15°.
- Open end head angled at 15°.
- Metric sizes: 8 to 32 mm.
- Presentation: satin chrome finish.

|                    | 467.12SLS |
|--------------------|-----------|
| A [mm]             | 12.0      |
| A [in]             |           |
| Length L [mm]      | 171.0     |
| Thickness E [mm]   | 5.4       |
| Thickness E1 [mm]  | 8.2       |
| Thickness E2 [mm]  | 3.8       |
| Head Height C [mm] | 11.3      |
| Head Width B [mm]  | 26.8      |
| Head Width B1 [mm] | 23,2      |
| Weight [Kg]        | 0,095     |