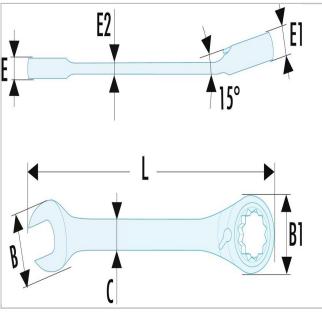

| =0                 | 467.18SLS |
|--------------------|-----------|
| A [mm]             | 18.0      |
| A [in]             |           |
| Length L [mm]      | 236.0     |
| Thickness E [mm]   | 7.4       |
| Thickness E1 [mm]  | 10.7      |
| Thickness E2 [mm]  | 5.8       |
| Head Height C [mm] | 15.6      |
| Head Width B [mm]  | 38.4      |
| Head Width B1 [mm] | 32,8      |
| Weight [Kg]        | 0,21      |