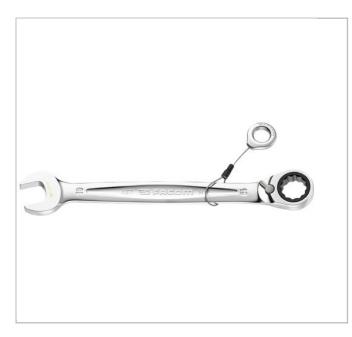

## **Standards:**

NF ISO 1711-1, NF ISO 691, ISO 1711-1, ISO 691, DIN ISO 1711-1, DIN ISO 691, ASME B107.100 Description:

- Tool equipped with a FACOM SLS attachment solution, preventing any risk of accidental falls.
- The crimped "sliding" cable solution, selected and tested by FACOM, maintains user ergonomics (8 30 mm wrenches).
- Standard ratchet combination wrenches: for all current applications.
- Compact ratchet mechanism and reversible by lever.
- Increment 5° (6° for dimensions 8 and 9 mm).
- Ring head angled at 15°.
- Open end head angled at 15°.
- Metric sizes: 8 to 32 mm.
- Presentation: satin chrome finish.