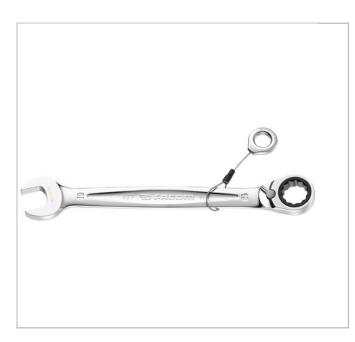

## 467.9SLS | 467.SLS - Metric standard ratchet combination wrenches

## **Standards:**

NF ISO 1711-1, NF ISO 691, ISO 1711-1, ISO 691, DIN ISO 1711-1, DIN ISO 691, ASME B107.100 Description:

- Tool equipped with a FACOM SLS attachment solution, preventing any risk of accidental falls.
- The crimped "sliding" cable solution, selected and tested by FACOM, maintains user ergonomics (8 30 mm wrenches).
- Standard ratchet combination wrenches: for all current applications.
- Compact ratchet mechanism and reversible by lever.
- Increment 5° (6° for dimensions 8 and 9 mm).
- Ring head angled at 15°.
- Open end head angled at 15°.
- Metric sizes: 8 to 32 mm.
- Presentation: satin chrome finish.