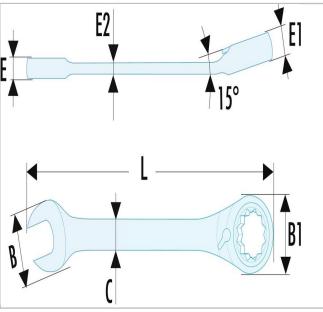

| =0                 | 467.9SLS |
|--------------------|----------|
| A [mm]             | 9.0      |
| A [in]             |          |
| Length L [mm]      | 149.0    |
| Thickness E [mm]   | 4.6      |
| Thickness E1 [mm]  | 6.9      |
| Thickness E2 [mm]  | 3.2      |
| Head Height C [mm] | 9.0      |
| Head Width B [mm]  | 21.0     |
| Head Width B1 [mm] | 18,6     |
| Weight [Kg]        | 0,065    |