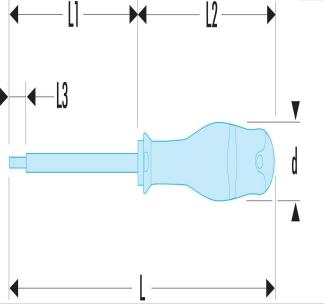

## **AT8X200VE | AT.VE - PROTWIST® 1,000 Volt** insulated screwdrivers for slotted-head screws





## **Description:**

- For your safety, each screwdriver is tested individually at 10,000 volts for 10 seconds, at the end of the manufacturing cycle.
- 1,000 Volt sheathed round blade.
- Milled blade: --> 5.5 mm included.
- Fillet blade: 6.5 --> 12 mm.
- Bi-material grip resists to impacts, abrasion, and chemicals.
- New chemical resistant handle with "power" channel for higher torque transfer.
- New softer handle material for improved comfort.



| =•     | AT8X200VE |
|--------|-----------|
| A [mm] | 8.0       |