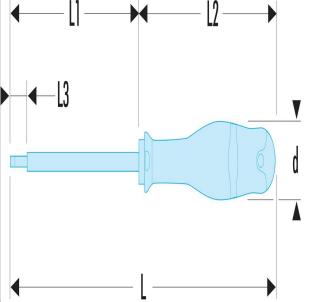

| <b>=</b> | AT5.5X200VE |
|----------|-------------|
| A [mm]   | 5.5         |