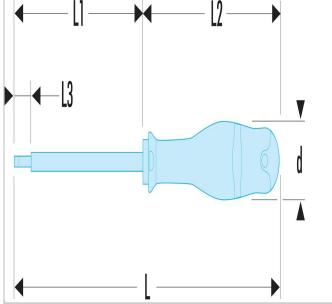

• New softer handle material for improved comfort.

|        | AT3.5X75VE |
|--------|------------|
| A [mm] | 3.5        |