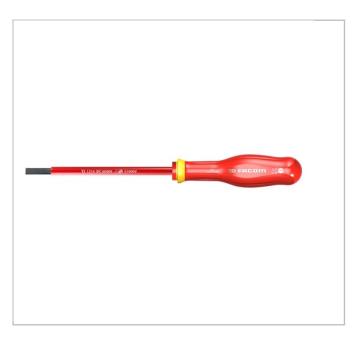

## **AT5.5X150VE | AT.VE - PROTWIST® 1,000 Volt** insulated screwdrivers for slotted-head screws

## **Description:**

- For your safety, each screwdriver is tested individually at 10,000 volts for 10 seconds, at the end of the manufacturing cycle.
- 1,000 Volt sheathed round blade.
- Milled blade: --> 5.5 mm included.
- Fillet blade: 6.5 --> 12 mm.
- Bi-material grip resists to impacts, abrasion, and chemicals.
- New chemical resistant handle with "power" channel for higher torque transfer.
- New softer handle material for improved comfort.