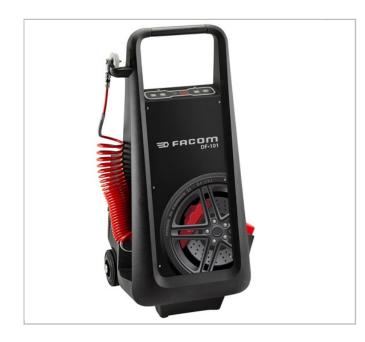

## **DF.101** | Digital brake bleeder

## **Description:**

- Tank 10L.
- Connects to the vehicle's 12 V battery.
- `High volume` 1.5 litre /min pump (open circuit. allowing fast brake fluid renewal.
- A vehicle battery can be integrated to make it stand-alone.
- Digital controls for accurate pressure settings (pitch 0.1 bar).
- Automatic depressurization when stopping the bleeder.
- Low level indication with automatic stop.
- `BA` type warning indicating the battery is low.
- Lateral hose storage tab.
- Certificate of compliance issued at end of manufacturing (individual check).
- Storage tray covering the battery.
- Regulated pressure adjustable from 0 to 4 bar.