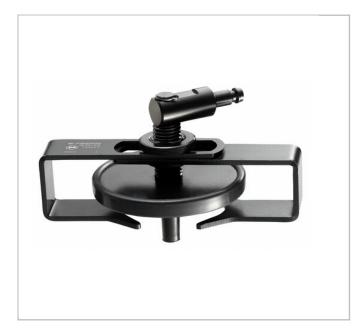

## **DF.20-12A** | Universal plug for bleeding brakes and clutches of LCV`s and HGV`s

## **Description:**

• Can be used for bleeding the brakes and clutches of 90% vehicles (incl. Asian makes, except Honda).

• Can also be used for bleeding HGV clutches.

• Claw system overcomes the many different bayonet shapes and different types and diameters of screw heads used by the various vehicle manufacturers.

• Working diameter: 35 to 83 mm.

• Minimum clearance required above the jar: 80 mm.

• Maximum working pressure of the bleeder: 3 bar.

• Connection by Rectus series 21 male coupling.

• 90° swivel connection.