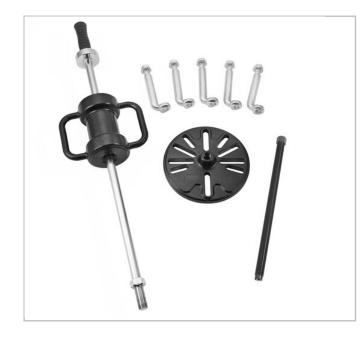

## **Description:**

- Complete set comprising:
- One U.9-03 screw diameter 19 mm, length 390 mm. Drive by 24 mm 6-point.
- One slide hammer U.2A of 9.8 kg ideal for SUVs, 4X4, Light utility vehicles. Rod length 750 mm, threaded length 70 mm. Diameter M22.
- Tray U.9-01A diameter 236 mm. Central threading M22. Suitable for 90%+ automotive fleet thanks to versatile configurations offered and the 5 legs.
- 1 set of 5 legs U.9-02, length 169 mm. Diameter for wheel axles up to 16 mm.