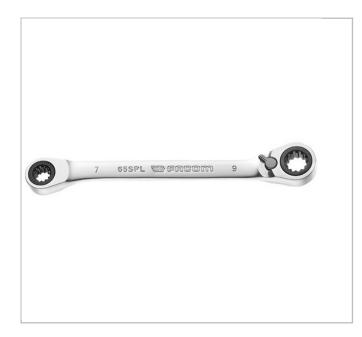

## 65.8X10SPL | 65 - Spline 15° angled offset-ring ratchets

## **Description:**

- Spline profile 15° angled ratchet offset wrenches, specific for aeronautical fasteners.
- The fluted profile applies more torque with less effort through the larger contact surface at tightening.
- The contact points of a Spline wrench are always away from the nut angles. This limits wear on the nuts.
- The Spline profile offers broad versatility. It is compatible with the following types of fasteners: fluted (Spline), Torx, 4-, 6- and 12-points.
- Recess under the handle allows to pass fingers or an obstacle.
- Compact ratchet mechanism reversing by lever.
- 5° increments (6° for sizes 7, 8 and 9).
- Spline dimensions: from 7 to 36.
- Satin chrome finish.