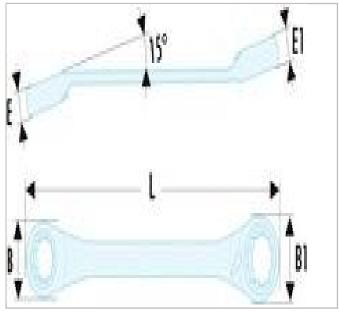

| =0                 | 65.8X10SPL |
|--------------------|------------|
| A [in]             | 1/4"x5/16" |
| Length L [mm]      | 115.0      |
| Thickness E [mm]   | 6.3        |
| Thickness E1 [mm]  | 6.5        |
| Head Width B [mm]  | 14.0       |
| Head Width B1 [mm] | 17.0       |
| Weight [Kg]        | 0.03       |