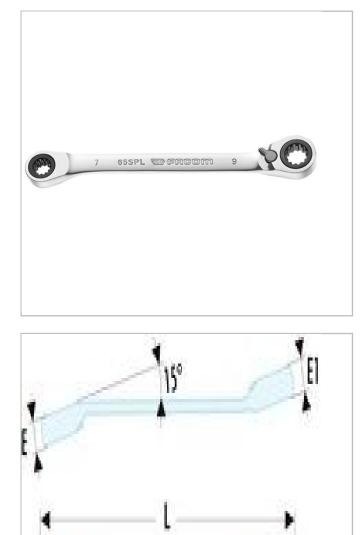

|                    | 65.7X9SPL   |
|--------------------|-------------|
| A [in]             | 7/32"x9/32" |
| Length L [mm]      | 115.0       |
| Thickness E [mm]   | 6.3         |
| Thickness E1 [mm]  | 6.5         |
| Head Width B [mm]  | 14.0        |
| Head Width B1 [mm] | 17.0        |
| Weight [Kg]        | 0.024       |