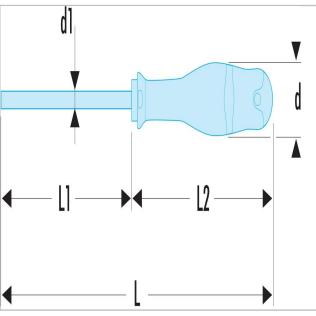

| =0               | ATF10X250 |
|------------------|-----------|
| A [mm]           | 10.0      |
| Diameter [mm]    | 40.0      |
| Diameter D1 [mm] | 9.0       |
| Length L1 [mm]   | 250.0     |
| Length L [mm]    | 375.0     |
| Length L2 [mm]   | 125.0     |
| Thickness E [mm] | 1.6       |
| Width [mm]       | 10.0      |
| Weight [g]       | 268.0     |