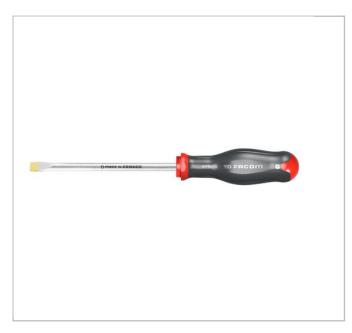

## ATF10X250 | ATF - PROTWIST® screwdrivers for slotted head screws - forged blades

## **Description:**

- Forged blade with excellent tip fibre for high torsion strength.
- Extra-long shank up to 250 mm for difficult and remote access.
- Inline Hardening Process +100%
  Tip Life and +100% Bar Strength.
- Handle Material Softer for more Comfort and still Chemical Resistant.
- Blade " tri-coating " treatment (Zinc-Nickel-Chromium) - 4x Corrosion Resistance.
- Handle 'Channel' +10% Torque.
- Laser Marking gives virtually Permanent Marking.
- CNC tip machining gives better Screw Fit increasing Torque Transfer and Reducing Wear.