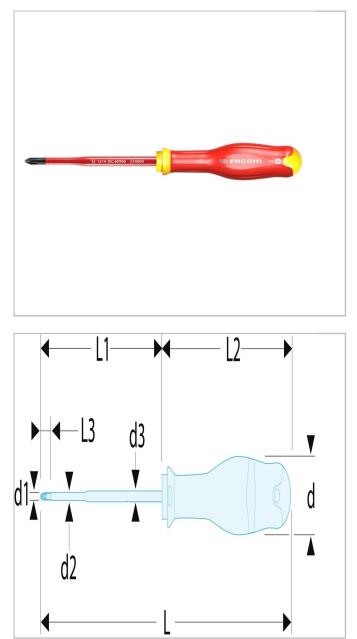

|                  | ATP1X100TVE |
|------------------|-------------|
| Diameter [mm]    | 30.0        |
| Diameter D1 [mm] | 4.5         |
| Length L [mm]    | 210.0       |
| Length L1 [mm]   | 100.0       |
| Length L2 [mm]   | 110.0       |
| Length L3 [mm]   | 18.0        |
| Weight [g]       | 70.0        |
| Diameter D3 [mm] | 6.5         |