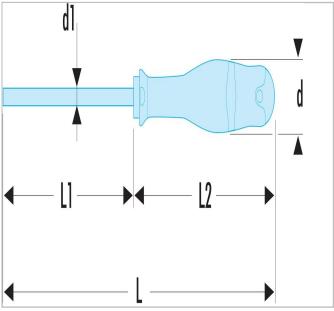

| =0                  | ATX25X100 |
|---------------------|-----------|
| A [mm]              | 4.4       |
| Diameter D1 [mm]    | 5.0       |
| Length L1 [mm]      | 100.0     |
| Length L [mm]       | 220.0     |
| Length L2 [mm]      | 120.0     |
| Weight [g]          | 113.0     |
| Torx Tip Number ["] | T25       |