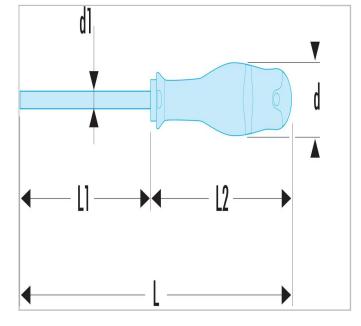

|                      | ATXP6X50 |
|----------------------|----------|
| A [mm]               | 1.65     |
| Diameter D1 [mm]     | 2.5      |
| Length L1 [mm]       | 50.0     |
| Length L [mm]        | 144.0    |
| Length L2 [mm]       | 95.0     |
| Weight [g]           | 20.0     |
| Resistorx Number ["] | IP6      |