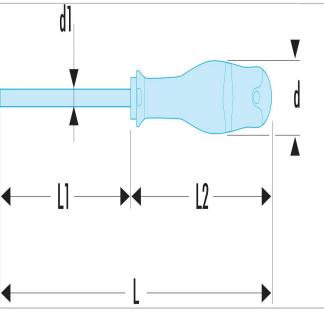

| =0                   | ATXP10X75 |
|----------------------|-----------|
| A [mm]               | 2.74      |
| Diameter D1 [mm]     | 3.0       |
| Length L1 [mm]       | 75.0      |
| Length L [mm]        | 184.0     |
| Length L2 [mm]       | 109.0     |
| Weight [g]           | 50.0      |
| Resistorx Number ["] | IP10      |