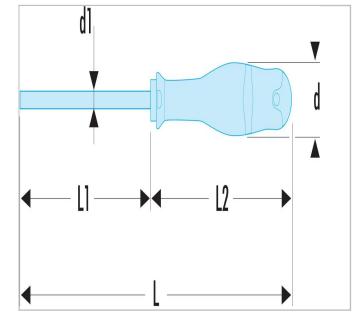

• CNC tip machining - gives better Screw Fit increasing Torque Transfer and Reducing Wear.

|                      | ATXP40X150 |
|----------------------|------------|
| A [mm]               | 6.6        |
| Diameter [mm]        | 40.0       |
| Diameter D1 [mm]     | 7.0        |
| Length L1 [mm]       | 150.0      |
| Length L [mm]        | 275.0      |
| Length L2 [mm]       | 125.0      |
| Weight [g]           | 173.0      |
| Resistorx Number ["] | IP40       |