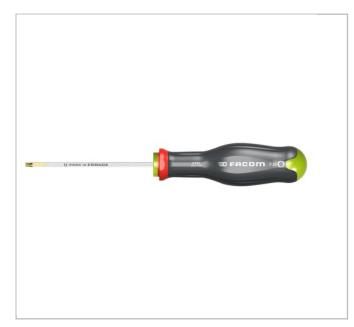

## ATXP40X150 | ATXP - PROTWIST® screwdrivers for Torx Plus® screws

## **Description:**

- Compliant with Torx Plus® specifications.
- Inline Hardening Process +100% Tip Life and +100% Bar Strength.
- Handle Material Softer for more Comfort and still Chemical Resistant.
- Blade " tri-coating " treatment (Zinc-Nickel-Chromium) - 4x Corrosion Resistance.
- Handle 'Channel' +10% Torque.
- Laser Marking gives virtually Permanent Marking.

• CNC tip machining - gives better Screw Fit increasing Torque Transfer and Reducing Wear.

|                      | ATXP40X150 |
|----------------------|------------|
| A [mm]               | 6.6        |
| Diameter [mm]        | 40.0       |
| Diameter D1 [mm]     | 7.0        |
| Length L1 [mm]       | 150.0      |
| Length L [mm]        | 275.0      |
| Length L2 [mm]       | 125.0      |
| Weight [g]           | 173.0      |
| Resistorx Number ["] | IP40       |