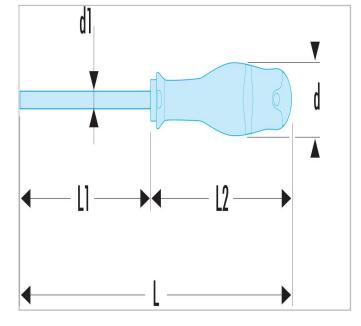

• CNC tip machining - gives better Screw Fit increasing Torque Transfer and Reducing Wear.

|                      | ATXP20X100 |
|----------------------|------------|
| A [mm]               | 3.84       |
| Diameter D1 [mm]     | 4.0        |
| Length L1 [mm]       | 100.0      |
| Length L [mm]        | 220.0      |
| Length L2 [mm]       | 120.0      |
| Weight [g]           | 67.0       |
| Resistorx Number ["] | IP20       |