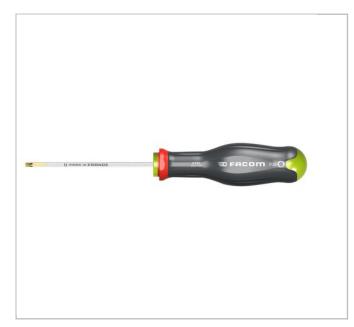

## ATXP20X100 | ATXP - PROTWIST® screwdrivers for Torx Plus® screws

## **Description:**

- Compliant with Torx Plus® specifications.
- Inline Hardening Process +100% Tip Life and +100% Bar Strength.
- Handle Material Softer for more Comfort and still Chemical Resistant.
- Blade " tri-coating " treatment (Zinc-Nickel-Chromium) - 4x Corrosion Resistance.
- Handle 'Channel' +10% Torque.
- Laser Marking gives virtually Permanent Marking.

• CNC tip machining - gives better Screw Fit increasing Torque Transfer and Reducing Wear.

|                      | ATXP20X100 |
|----------------------|------------|
| A [mm]               | 3.84       |
| Diameter D1 [mm]     | 4.0        |
| Length L1 [mm]       | 100.0      |
| Length L [mm]        | 220.0      |
| Length L2 [mm]       | 120.0      |
| Weight [g]           | 67.0       |
| Resistorx Number ["] | IP20       |