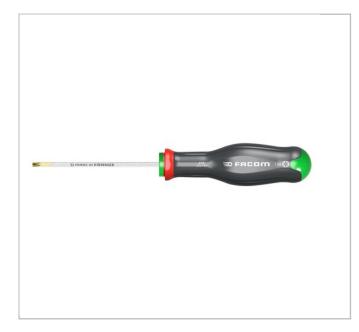

## ATX15X75 | ATX - PROTWIST® screwdrivers for Torx® screws

## **Description:**

- Compliant with Torx® specifications.
- Inline Hardening Process +100% Tip Life and +100% Bar Strength.
- Handle Material Softer for more Comfort and still Chemical Resistant.
- Blade " tri-coating " treatment (Zinc-Nickel-Chromium) - 4x Corrosion Resistance.
- Handle 'Channel' +10% Torque.
- Laser Marking gives virtually
- Permanent Marking.

• CNC tip machining - gives better Screw Fit increasing Torque Transfer and Reducing Wear.

|                     | ATX15X75 |
|---------------------|----------|
| A [mm]              | 3.26     |
| Diameter D1 [mm]    | 3.5      |
| Length L1 [mm]      | 75.0     |
| Length L [mm]       | 184.0    |
| Length L2 [mm]      | 109.0    |
| Weight [g]          | 61.0     |
| Torx Tip Number ["] | T15      |