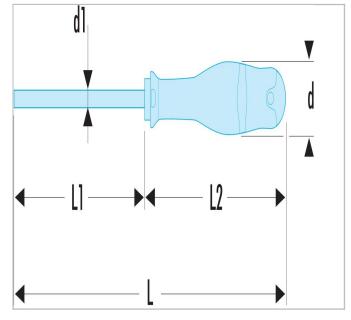

• CNC tip machining - gives better Screw Fit increasing Torque Transfer and Reducing Wear.

|                     | ATX15X75 |
|---------------------|----------|
| A [mm]              | 3.26     |
| Diameter D1 [mm]    | 3.5      |
| Length L1 [mm]      | 75.0     |
| Length L [mm]       | 184.0    |
| Length L2 [mm]      | 109.0    |
| Weight [g]          | 61.0     |
| Torx Tip Number ["] | T15      |