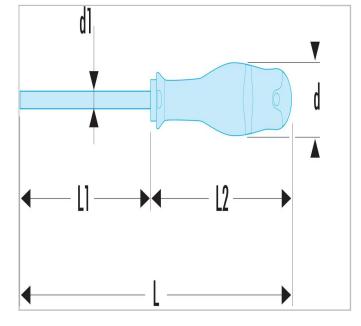

|                      | ATXP15X75 |
|----------------------|-----------|
| A [mm]               | 3.26      |
| Diameter D1 [mm]     | 3.5       |
| Length L1 [mm]       | 75.0      |
| Length L [mm]        | 184.0     |
| Length L2 [mm]       | 110.0     |
| Weight [g]           | 61.0      |
| Resistorx Number ["] | IP15      |