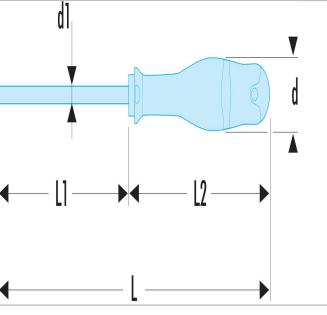

| =0                   | ATXP27X100 |
|----------------------|------------|
| A [mm]               | 4.96       |
| Diameter D1 [mm]     | 5.5        |
| Length L1 [mm]       | 100.0      |
| Length L [mm]        | 220.0      |
| Length L2 [mm]       | 120.0      |
| Weight [g]           | 113.0      |
| Resistorx Number ["] | IP27       |