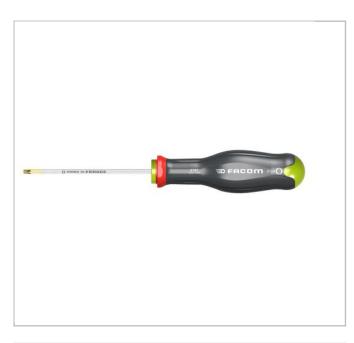

## ATXP27X100 | ATXP - PROTWIST® screwdrivers for Torx Plus® screws

## **Description:**

- Compliant with Torx Plus® specifications.
- Inline Hardening Process +100%
  Tip Life and +100% Bar Strength.
- Handle Material Softer for more Comfort and still Chemical Resistant.
- Blade " tri-coating " treatment (Zinc-Nickel-Chromium) 4x Corrosion Resistance.
- Handle 'Channel' +10% Torque.
- Laser Marking gives virtually Permanent Marking.
- CNC tip machining gives better Screw Fit increasing Torque Transfer and Reducing Wear.