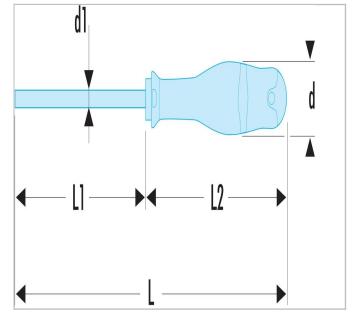

• CNC tip machining - gives better Screw Fit increasing Torque Transfer and Reducing Wear.

|                     | ATX7X50 |
|---------------------|---------|
| A [mm]              | 1.97    |
| Diameter D1 [mm]    | 2.5     |
| Length L1 [mm]      | 50.0    |
| Length L [mm]       | 144.0   |
| Length L2 [mm]      | 94.0    |
| Weight [g]          | 20.0    |
| Torx Tip Number ["] | Τ7      |