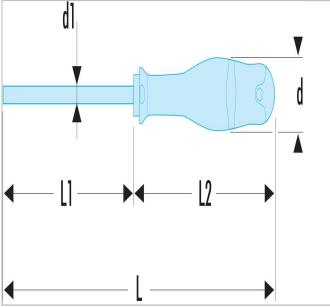

| =0                  | ATX30X125 |
|---------------------|-----------|
| A [mm]              | 5.49      |
| Diameter D1 [mm]    | 6.0       |
| Length L1 [mm]      | 125.0     |
| Length L [mm]       | 245.0     |
| Length L2 [mm]      | 120.0     |
| Weight [g]          | 126.0     |
| Torx Tip Number ["] | T30       |