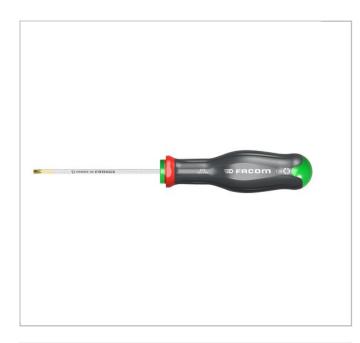

## ATX40X150 | ATX - PROTWIST® screwdrivers for Torx® screws

**Description:** 

- Compliant with Torx® specifications.
- Inline Hardening Process +100% Tip Life and +100% Bar Strength.
- Handle Material Softer for more Comfort and still Chemical Resistant.
- Blade " tri-coating " treatment (Zinc-Nickel-Chromium) - 4x Corrosion Resistance.
- Handle 'Channel' +10% Torque.
- Laser Marking gives virtually Permanent Marking.
- CNC tip machining gives better Screw Fit increasing Torque Transfer and Reducing Wear.