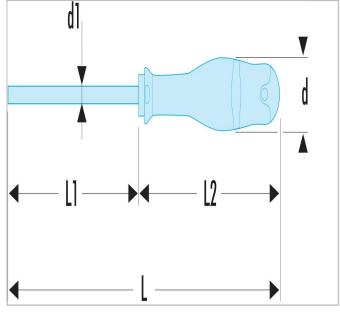

| =0                  | ATX40X150 |
|---------------------|-----------|
| A [mm]              | 6.6       |
| Diameter [mm]       | 40.0      |
| Diameter D1 [mm]    | 7.0       |
| Length L1 [mm]      | 150.0     |
| Length L [mm]       | 275.0     |
| Length L2 [mm]      | 125.0     |
| Weight [g]          | 173.0     |
| Torx Tip Number ["] | T40       |