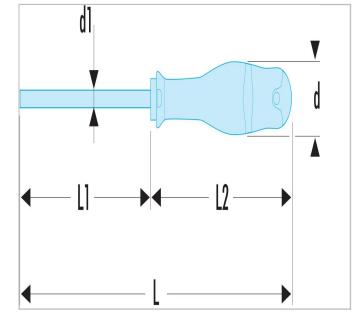

| =•                   | ATXP7X50 |
|----------------------|----------|
| A [mm]               | 1.97     |
| Diameter D1 [mm]     | 2.5      |
| Length L1 [mm]       | 50.0     |
| Length L [mm]        | 144.0    |
| Length L2 [mm]       | 95.0     |
| Weight [g]           | 20.0     |
| Resistorx Number ["] | IP7      |