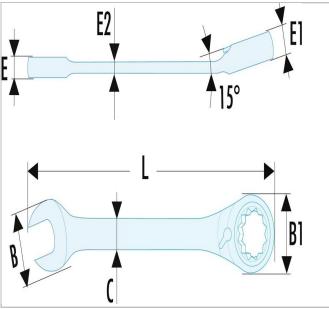

| =0                 | 467B.6 |
|--------------------|--------|
| A [mm]             | 6.0    |
| A [in]             |        |
| Length L [mm]      | 128.0  |
| Thickness E [mm]   | 4.0    |
| Thickness E1 [mm]  | 6.3    |
| Thickness E2 [mm]  | 2.7    |
| Head Height C [mm] | 6.5    |
| Head Width B [mm]  | 14.1   |
| Head Width B1 [mm] | 14.1   |
| Weight [Kg]        | 0.02   |