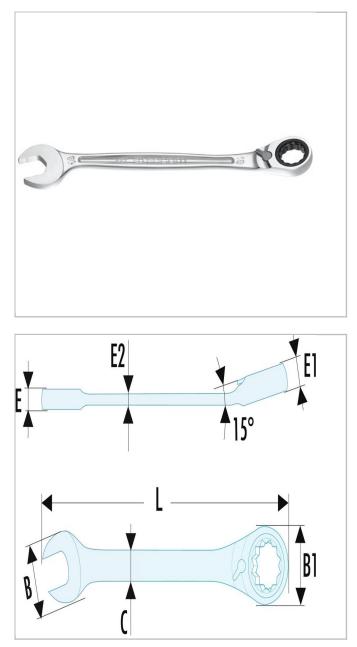

## **Description:**

• Ultra-Grip ratchet wrenches: retaining pin on the ring + securing notch on the open end. Does not slip on the nuts, optimum safety.

Compact ratchet mechanism reversing by lever. Better accessibility.
5° increments (7.5° for size 6 mm; 6°

for 7, 8 and 9 mm sizes). Enhanced productivity.

- Ring and open end tilted at 15°.
- Metric sizes: 6 to 41 mm
- Satin chrome finish.

|                    | 467B.36 |
|--------------------|---------|
| A [mm]             | 36.0    |
| A [in]             |         |
| Length L [mm]      | 487.0   |
| Thickness E [mm]   | 13.0    |
| Thickness E1 [mm]  | 18.0    |
| Thickness E2 [mm]  | 10.5    |
| Head Height C [mm] | 30.0    |
| Head Width B [mm]  | 79.9    |
| Head Width B1 [mm] | 66.0    |
| Weight [Kg]        | 1.343   |