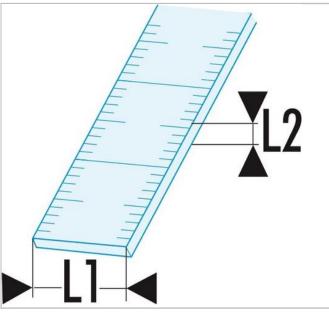

| =•             | DELA.1056.1000 |
|----------------|----------------|
| Length L [mm]  | 1000.0         |
| Length L1 [mm] | 30.0           |
| Length L2 [mm] | 0.8            |
| Weight [g]     | 100.0          |