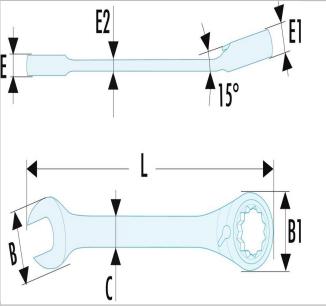

| =0                 | 467B.38 |
|--------------------|---------|
| A [mm]             | 38.0    |
| A [in]             |         |
| Length L [mm]      | 487.0   |
| Thickness E [mm]   | 13.0    |
| Thickness E1 [mm]  | 18.0    |
| Thickness E2 [mm]  | 10.5    |
| Head Height C [mm] | 30.0    |
| Head Width B [mm]  | 79.9    |
| Head Width B1 [mm] | 66.0    |
| Weight [Kg]        | 1.343   |