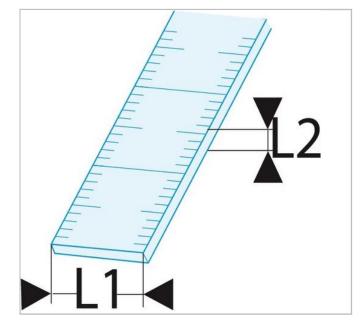

|                | DELA.1056.1500 |
|----------------|----------------|
| Length L [mm]  | 1500.0         |
| Length L1 [mm] | 30.0           |
| Length L2 [mm] | 0.8            |
| Weight [g]     | 8.5            |