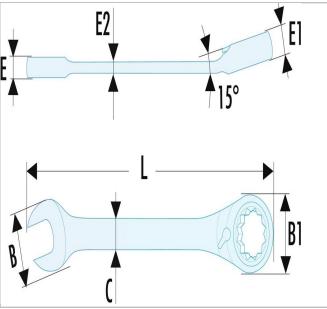

| =0                 | 467B.7 |
|--------------------|--------|
| A [mm]             | 7.0    |
| A [in]             |        |
| Length L [mm]      | 140.0  |
| Thickness E [mm]   | 4.6    |
| Thickness E1 [mm]  | 6.5    |
| Thickness E2 [mm]  | 3.1    |
| Head Height C [mm] | 8.2    |
| Head Width B [mm]  | 18.6   |
| Head Width B1 [mm] | 16.8   |
| Weight [Kg]        | 0.034  |