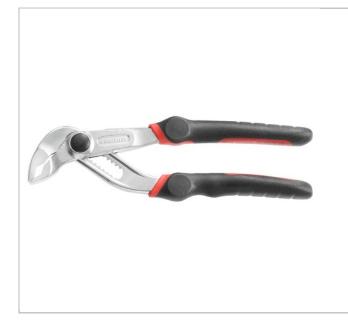

## **181A.18CPE | 181A - Locking twin slip-joint multigrip pliers**

## **Description:**

• Fast, precise push-button adjustment with safety lock.

• 12-position notches.

• The closed position of the ergonomic comfort grip handles increases the tightening power.

- High torsional strength.
- Slim-profile self-gripping nose.
- 62 HRc high-frequency treated jaws.
- Finish: Chrome, bi-material