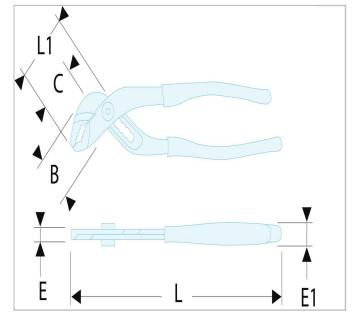

ergonomic grips: 181A.CPE. - Varnish finish, mono-material grips: 181A.G.

|                         | 181A.18CPE |
|-------------------------|------------|
| Length L [mm]           | 185.0      |
| Length L1 [mm]          | 48.0       |
| Thickness E [mm]        | 7.5        |
| Thickness E1 [mm]       | 20.0       |
| Head Height C [mm]      | 24.0       |
| Head Width B [mm]       | 22.0       |
| Weight [g]              | 230.0      |
| Capacity Maxi tube [mm] | 36.0       |
| Capacity Nuts [mm]      | 36.0       |