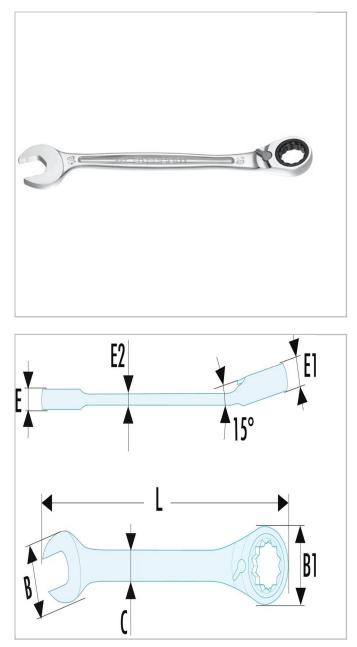

## **Description:**

• Ultra-Grip ratchet wrenches: retaining pin on the ring + securing notch on the open end. Does not slip on the nuts, optimum safety.

Compact ratchet mechanism reversing by lever. Better accessibility.
5° increments (7.5° for size 6 mm; 6°

for 7, 8 and 9 mm sizes). Enhanced productivity.

- Ring and open end tilted at 15°.
- Metric sizes: 6 to 41 mm
- Satin chrome finish.

|                    | 467B.18 |
|--------------------|---------|
| A [mm]             | 18.0    |
| A [in]             |         |
| Length L [mm]      | 236.0   |
| Thickness E [mm]   | 7.4     |
| Thickness E1 [mm]  | 10.7    |
| Thickness E2 [mm]  | 5.8     |
| Head Height C [mm] | 15.6    |
| Head Width B [mm]  | 38.4    |
| Head Width B1 [mm] | 32.8    |
| Weight [Kg]        | 0.183   |