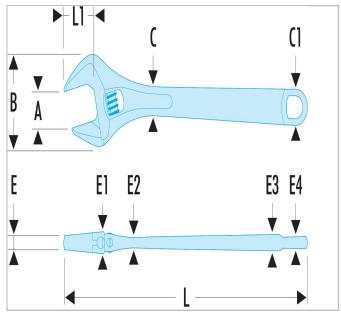

| =0                  | 113C.24C |
|---------------------|----------|
| A [mm]              | 62.0     |
| Length L [mm]       | 612.0    |
| Length L1 [mm]      | 61.0     |
| Thickness E [mm]    | 17.0     |
| Thickness E1 [mm]   | 31.0     |
| Thickness E2 [mm]   | 17.0     |
| Thickness E3 [mm]   | 15.0     |
| Thickness E4 [mm]   | 15.0     |
| Head Height C [mm]  | 42.0     |
| Head Height C1 [mm] | 38.0     |
| Head Width B [mm]   | 132.0    |
| Weight [Kg]         | 3.5      |