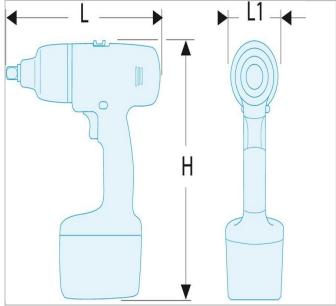

| =0                     | CL3.CH18SP2 |
|------------------------|-------------|
| Height H [mm]          | 280.0       |
| Length L [mm]          | 224.0       |
| Length L1 [mm]         | 85.0        |
| Torque NM. [Nm]        | 1625.0      |
| Vibration Level [m/s2] | 13 (K=5,9)  |
| Maximum Speed [rpm]    | 1900.0      |
| Weight [Kg]            | 8.7         |