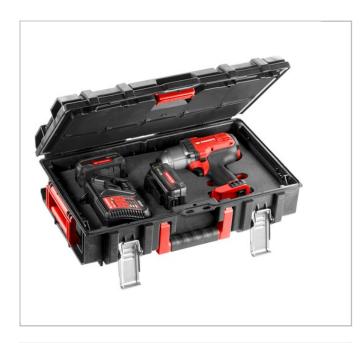

## CL3.CH18SP2 | 18V 1/2" High Torque Impact Wrench 5.0Ah Kit

## **Description:**

- Delivers a torque of 1625 N.m for heavy duty applications
- Brushless motor offering superb runtime and durability
- 3 speed settings and variable trigger offer greater control
- Super-bright LED illuminates workspace
- GRP casing resistant to harsh chemicals
- Includes 2x 5.0Ah batteries, a charger and ToughSystem kitbox