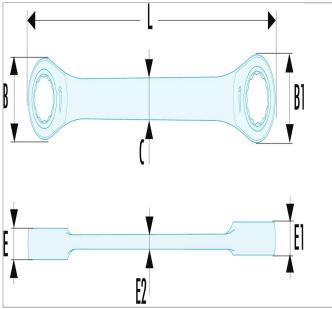

| =0                 | 464TX.20X24 |
|--------------------|-------------|
| A [mm]             | 20X24       |
| Length L [mm]      | 230.0       |
| Thickness E [mm]   | 10.3        |
| Thickness E1 [mm]  | 11.2        |
| Thickness E2 [mm]  | 5.4         |
| Head Height C [mm] | 15.9        |
| Head Width B [mm]  | 31.5        |
| Head Width B1 [mm] | 33.5        |
| Weight [Kg]        | 0.21        |