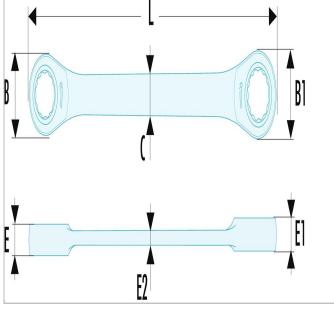

| =0                 | 464TX.14X18 |
|--------------------|-------------|
| A [mm]             | 14X18       |
| Length L [mm]      | 190.0       |
| Thickness E [mm]   | 9.0         |
| Thickness E1 [mm]  | 9.4         |
| Thickness E2 [mm]  | 4.7         |
| Head Height C [mm] | 13.7        |
| Head Width B [mm]  | 26.5        |
| Head Width B1 [mm] | 29.5        |
| Weight [Kg]        | 0.14        |