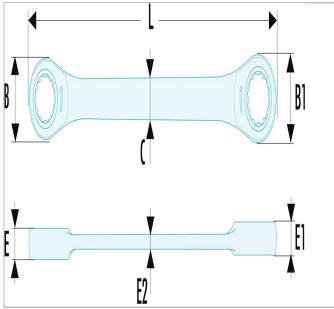

| =0                 | 464TX.10X12 |
|--------------------|-------------|
| A [mm]             | 10X12       |
| Length L [mm]      | 150.0       |
| Thickness E [mm]   | 7.3         |
| Thickness E1 [mm]  | 7.7         |
| Thickness E2 [mm]  | 3.6         |
| Head Height C [mm] | 9.7         |
| Head Width B [mm]  | 20.2        |
| Head Width B1 [mm] | 21.8        |
| Weight [Kg]        | 0.06        |