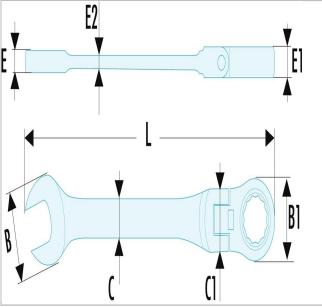

| =0                 | 467BF.12 |
|--------------------|----------|
| A [mm]             | 12.0     |
| Length L [mm]      | 148.0    |
| Thickness E [mm]   | 5.4      |
| Thickness E1 [mm]  | 8.2      |
| Thickness E2 [mm]  | 4.0      |
| Head Height C [mm] | 10.7     |
| Head Width B [mm]  | 26.8     |
| Head Width B1 [mm] | 23.0     |
| Weight [Kg]        | 0.074    |