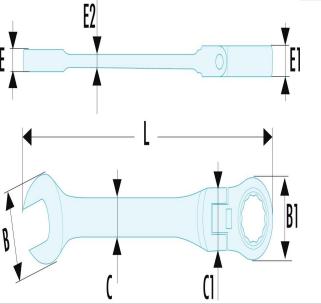

| =0                 | 467BF.10 |
|--------------------|----------|
| A [mm]             | 10.0     |
| Length L [mm]      | 136.5    |
| Thickness E [mm]   | 5.1      |
| Thickness E1 [mm]  | 7.3      |
| Thickness E2 [mm]  | 3.6      |
| Head Height C [mm] | 9.8      |
| Head Width B [mm]  | 22.7     |
| Head Width B1 [mm] | 20.0     |
| Weight [Kg]        | 0.053    |