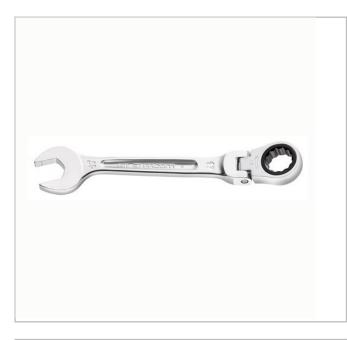

## **Description:**

- Hinged head ratchet combination wrenches: to reach difficult access nuts.
- Compact ratchet mechanism and reversible by flipping the wrench.
- Increment 5° (6° for dimensions 8 and 9 mm).
- Ring head hinged at 180°.
- Open end head angled at 15°.
- Metric sizes: 8 to 19 mm.
- Presentation: satin chrome finish.