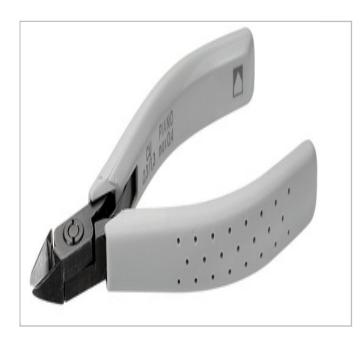

## 405.MT | Micro-Tech® "compact" cutters: handling

## **Description:**

- These pliers combine cutting performance with accessibility thanks to their new slim diagonal shape.
- Fall prevention models avoid wire ejection. The 405.MT pliers allow to cut piano wire up to 0.4 mm.