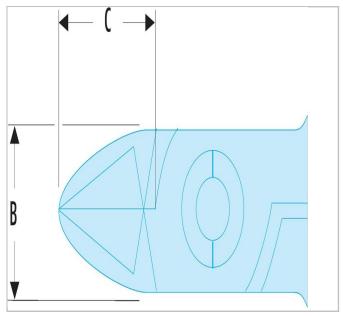

| =0                           | 405.MT    |
|------------------------------|-----------|
| Length L [mm]                | 110.0     |
| Thickness E [mm]             | 7.0       |
| Head Height C [mm]           | 9.5       |
| Head Width B [mm]            | 10.5      |
| Cu - Ni Diameter [mm]        | 0.3 - 1.3 |
| Cut ["]                      | h         |
| Fe Wire 30 HRc Diameter [mm] | 0.7       |
| Piano Diameter [mm]          | 0.4       |
| Weight [g]                   | 60.0      |